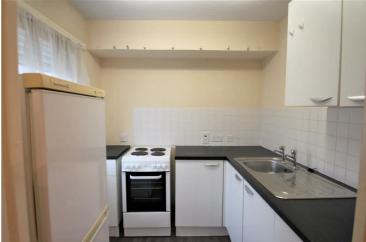

This property consists of entrance hall with storage cupboards and utility room, open plan bedroom/living area, kitchen (white goods included) and a three piece white bathroom suite with shower over bath

## Kitchen